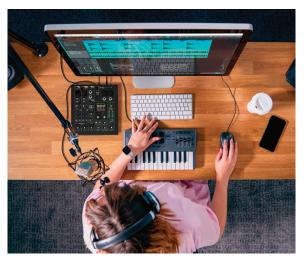

Mackie ProFXv3+ Series mixers combine professional analog mixing with powerful enhancements for studio-quality recordings and live streams. Capture your performance with Onyx preamps and channel EQ, add computer audio via loopback, bring in calls via Bluetooth® and enhance your sound with upgraded GigFX+ effects on a color LCD screen.

## **Onyx Preamps**

Our renowned Onyx mic preamps are designed for maximum studio-quality performance. Ultra-low noise and up to 60dB of gain means tons of headroom and crystal-clear sound, whether you're live streaming, podcasting or recording music.

## **GigFX+ Effects Engine**

High-resolution GigFX+ effects include 12 FX Processors you can edit and save on the fly via the full-size LCD screen. Combining the warmth of an analog recording console with precise digital effects, the ProFXv3+ Series is ideal for home studios and live events alike.

### **USB** Recording Modes

Record at pristine 24-bit / 192 kHz quality with a built-in 2×4 USB-C audio interface, complete with three recording modes: Standard for the full mix with effects, Loopback to include computer audio, and Interface to record channel 1-2 without effects or processing.

### **Bluetooth®**

Use the dedicated Bluetooth® channel to send and receive audio from devices like smartphones and tablets. For podcasters, it's an effortless way to bring in phone calls. For musicians and performers, it's an easy way to stream outside music and backing tracks.