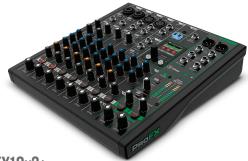

#### ProFX12v3+

# 12-Channel Analog Mixer with Enhanced FX, USB Recording Modes and Bluetooth®

#### **Renowned Onyx Mic Preamps**

 7 Onyx mic pres with up to 60 dB of gain and ultra-low noise performance

#### The Essential Mixing Tools You Need

- 3-band EQ on all channels
- · One-knob compression on channels 1 through 4
- Hi-Z switches allow direct connection of instruments
- 100 Hz low-cut filter and 48V phantom power on all mic channels
- Stereo 1/8" input on channel 11/12
- · FX and Monitor send busses
- Subgroup bus