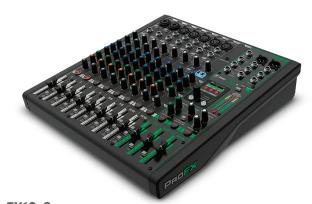

### ProFX10v3+

# 10-Channel Analog Mixer with Enhanced FX, USB Recording Modes and Bluetooth®

#### **Renowned Onyx Mic Preamps**

 4 Onyx mic pres with up to 60 dB of gain and ultra-low noise performance

#### The Essential Mixing Tools You Need

- 3-band EQ on all channels
- One-knob compression on channels 1 and 2
- · Hi-Z switches allow direct connection of instruments
- 100 Hz low-cut filter and 48V phantom power on all mic channels
- Stereo 1/8" input on channel 9/10