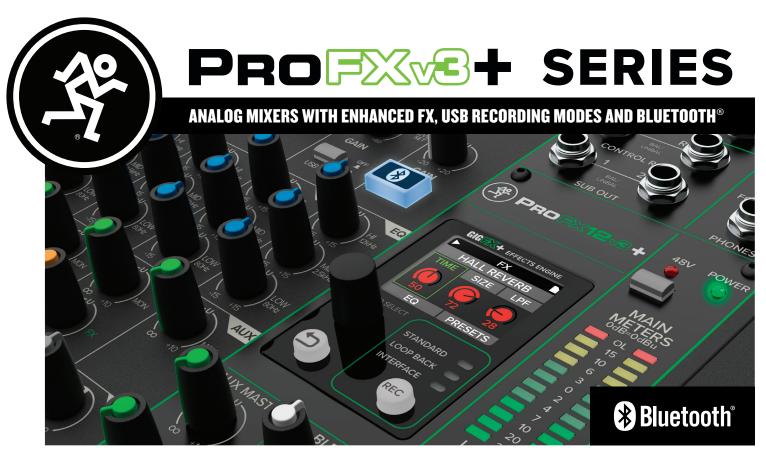

Mackie ProFXv3+ Series mixers combine professional analog mixing with powerful enhancements for studio-quality recordings and live streams. Capture your performance with Onyx preamps and channel EQ, add computer audio via loopback, bring in calls via Bluetooth® and enhance your sound with upgraded GigFX+ effects on a color LCD screen.

## **GigFX+ Effects Engine**

High-resolution GigFX+ effects include 12 FX Processors you can edit and save on the fly via the full-size LCD screen. Combining the warmth of an analog recording console with precise digital effects, the ProFXv3+ Series is ideal for home studios and live events alike.

### **USB** Recording Modes

Record at pristine 24-bit / 192 kHz quality with a built-in 2×4 USB-C audio interface, complete with three recording modes: Standard for the full mix with effects, Loopback to include computer audio, and Interface to record channel 1-2 without effects or processing.

### **Bluetooth®**

Use the dedicated Bluetooth® channel to send and receive audio from devices like smartphones and tablets. For podcasters, it's an effortless way to bring in phone calls. For musicians and performers, it's an easy way to stream outside music and backing tracks.

#### ANALOG MIXERS WITH ENHANCED FX, USB RECORDING MODES AND BLUETOOTH®