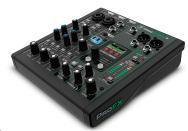

#### ProFX6v3+

# 6-Channel Analog Mixer with Enhanced FX, USB Recording Modes and Bluetooth®

#### **Renowned Onyx Mic Preamps**

 2 Onyx mic pres with up to 60 dB of gain and ultra-low noise performance

#### The Essential Mixing Tools You Need

- 2-hand EQ on channels I and 2
- One-button compression on channels I and 2
- · Hi-Z switches allow direct connection of instruments
- 100 Hz low-cut filter and 48V phantom power on all mic channels
- Stereo 1/8" input on channel 5/6