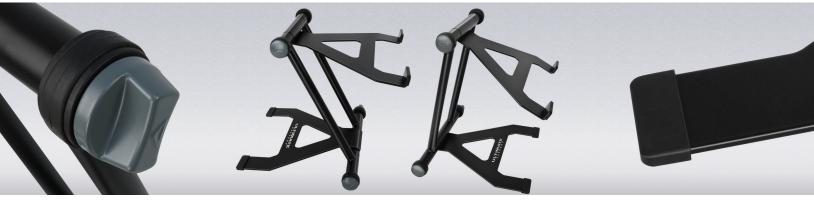

#### Locks in Place

Sturdy Features and Locking mechanisms ensure your laptop stays securely in place.

#### Multiple Configurations

The HYP-1010 can be adjusted to multiple heights and angles, making it ideal for any music setup.

### Thin Feet

Thin feet can slide under mixers and keyboards; integrating your laptop to your music station.