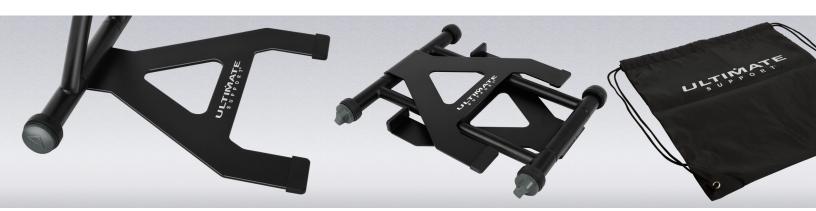

# Compact Design

Compact design folds flat and slides easily into included tote bag.