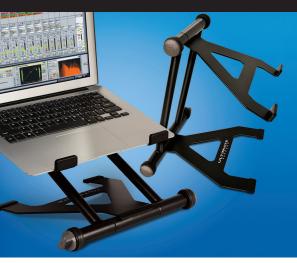

# Hyper Series Ergonomic Compact Laptop Stand – HYP-1010

The HYP-1010 from Ultimate Support was designed to elevate your laptop in sturdy style, while still being able to fold up into your backpack for travel. Perfect for the gamer, producer, designer, or pretty much any kind of laptop user on the move; The HYP-1010 also provides the rigid, stylish support that makes it perfect for more permanent applications. Depending on how you like to set up, the HYP-1010 can fold into multiple configurations for use.

#### Locks in Place

Sturdy Features and Locking mechanisms ensure your laptop stays securely in place.

#### Multiple Configurations

The HYP-1010 can be adjusted to multiple heights and angles, making it ideal for any music setup.

### Thin Feet

Thin feet can slide under mixers and keyboards; integrating your laptop to your music station.

# Wide Base

Wide base allows for greater stability for your laptop.