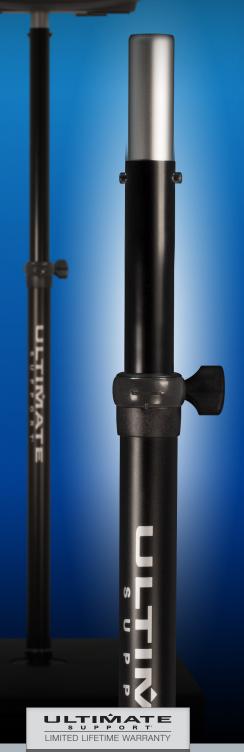

# Original Series Speaker Pole **SP-80**

The new SP-80 speaker poles feature an expanding cylinder system that will firmly fit multiple speaker sockets from 1-3/8" to 1-1/2" diameter. Using a 2mm hex wrench, the adapter can also be removed to provide standard M20 threading, allowing your SP-80 speaker pole to be a truly universal solution.

#### SP-80 Specs

• Part Number: 17652

- Height Range: 36.5" 60" (928mm 1520mm)
- Upper Tube Size: 1.5" (38.10mm)
- Lower Tube Size: 1.75" (44.45mm)
- Weight Rating: 150 lbs. (68.2kg)
- Weight: 3.15lbs. (1.42kg)