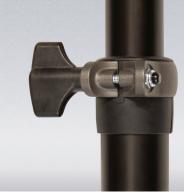

## **Die-Cast Fittings**

Strong die-cast fittings are found throughout the pole and help support key components like the telescoping tube.