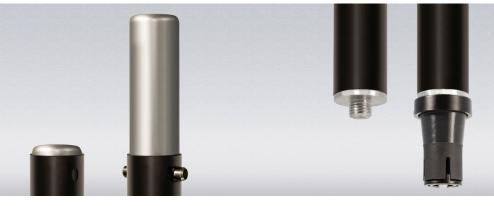

Adjustable Speaker Adapter

The top of the speaker pole has an adapter that fits both a 1.5" & 1.375" speaker mount.

#### Universal Subwoofer Adapter

The bottom of the speaker pole has a universal fit adapter & threaded connector