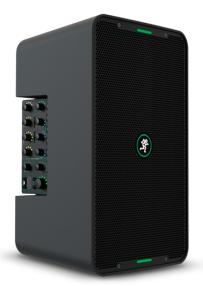

## Every gig. One box.

Functional statement: Mackie ShowBox is a battery-powered all-in-one live performance rig that combines a 400W amplifier, portable PA speaker, 6-channel mixer, FX unit and audio interface with a breakaway controller that mounts to your mic stand.

#### www.mackie.com

- Feedback Eliminator
- Indoor & Outdoor **Voicing Modes**
- 3 Amp & PA Voicing Modes
- 4 USB-C Interface for Live Streaming/Recording
- Micro SD Recording
- 6 2× XLR Mic Inputs
- 7 2× 1/4" Instrument Inputs
- 8 Stereo 1/4" Line Input
- External FX Loop Send & Return
- 10 Bluetooth Streaming
- 11 Aux Input
- 12 2-Button Footswitch Port
- 13 1/4" Headphone Output
- 14 XLR Mix Output