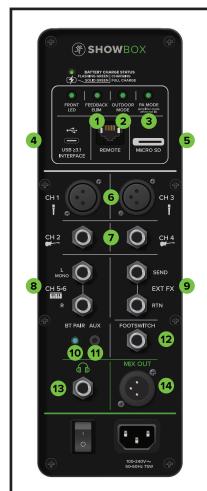

#### www.mackie.com

- Feedback Eliminator
- Indoor & Outdoor **Voicing Modes**
- 3 Amp & PA Voicing Modes
- 4 USB-C Interface for Live Streaming/Recording
- Micro SD Recording
- 6 2× XLR Mic Inputs
- 7 2× 1/4" Instrument Inputs
- 8 Stereo 1/4" Line Input
- External FX Loop Send & Return
- 10 Bluetooth Streaming
- 11 Aux Input
- 12 2-Button Footswitch Port
- 13 1/4" Headphone Output
- 14 XLR Mix Output