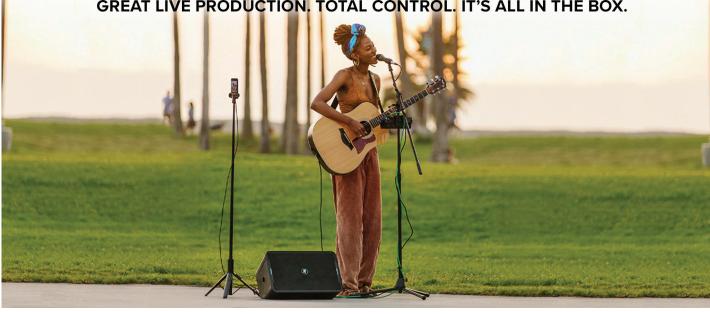

# SHOW THEM WHAT YOU'VE GOT.

GREAT LIVE PRODUCTION. TOTAL CONTROL. IT'S ALL IN THE BOX.

## Every gig. One box.

Functional statement: Mackie ShowBox is a battery-powered all-in-one live performance rig that combines a 400W amplifier, portable PA speaker, 6-channel mixer, FX unit and audio interface with a breakaway controller that mounts to your mic stand.

### BATTERY-POWERED ALL-IN-ONE LIVE PERFORMANCE RIG WITH BREAKAWAY MIX CONTROL

The ShowBox breakaway mix control gives you real-time control of your sound, including levels, effects and tone shaping, snapshots, built-in looper, tuner, and SD recording. The controller mounts to your stand with included hardware, and slides into the speaker for storage.