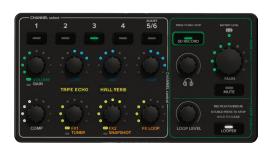

### BATTERY-POWERED ALL-IN-ONE LIVE PERFORMANCE RIG WITH BREAKAWAY MIX CONTROL

The ShowBox breakaway mix control gives you real-time control of your sound, including levels, effects and tone shaping, snapshots, built-in looper, tuner, and SD recording. The controller mounts to your stand with included hardware, and slides into the speaker for storage.