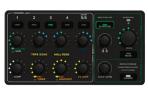

### BATTERY-POWERED ALL-IN-ONE LIVE PERFORMANCE RIG WITH BREAKAWAY MIX CONTROL

The ShowBox breakaway mix control gives you real-time control of your sound, including levels, effects and tone shaping, snapshots, built-in looper, tuner, and SD recording. The controller mounts to your stand with included hardware, and slides into the speaker for storage.