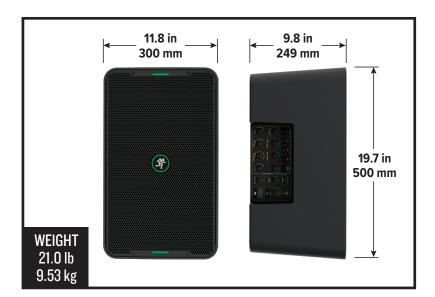

(Sold separately)

Mackie Showbox / ThumpGO Spare Battery - 2053625 (Sold separately)

Showbox Part # 2055123

Global SKU's: -00, 01, 02, 03, 04, 05, 06, 07, 08, 09

UPC Code: 00663961065534

#### What's Included in the Box:

ShowBox Performance System

**Included Battery** 

Mic Stand Clip for Breakaway Mix Controller

16' Braided CAT6 Cable for Breakaway Mix Controller

**IEC Cable** 

#### www.mackie.com



- Feedback Eliminator
- Indoor & Outdoor **Voicing Modes**
- 3 Amp & PA Voicing Modes
- 4 USB-C Interface for Live Streaming/Recording
- Micro SD Recording
- 6 2× XLR Mic Inputs
- 7 2× 1/4" Instrument Inputs
- 8 Stereo 1/4" Line Input
- External FX Loop Send & Return
- 10 Bluetooth Streaming
- 11 Aux Input
- 12 2-Button Footswitch Port
- 13 1/4" Headphone Output
- 14 XLR Mix Output