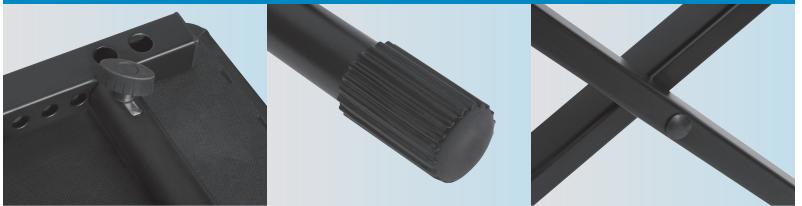

## **JS-LB100** ITEM# 16800

Stay comfortable during long gigs in the studio or on stage with the JS-LB100 Large Keyboard Bench. This bench features a large, thick (2.75") padded seat that helps to prevent fatigue. The sturdy X-style frame boasts a dual-locking clutch system and safely supports up to 250 lbs. You can adjust the JS-LB100 Large Keyboard Bench to any of eight heights and it folds flat for easy storage and transport.