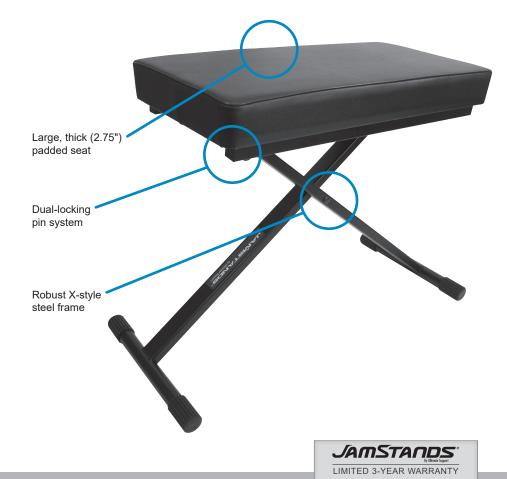

## **JS-LB100** ITEM# 16800

Stay comfortable during long gigs in the studio or on stage with the JS-LB100 Large Keyboard Bench. This bench features a large, thick (2.75") padded seat that helps to prevent fatigue. The sturdy X-style frame boasts a dual-locking clutch system and safely supports up to 250 lbs. You can adjust the JS-LB100 Large Keyboard Bench to any of eight heights and it folds flat for easy storage and transport.

## **Specs**

- Product Name: JS-LB100
- Part Number: 16800
- · Adjustable Positions: 4
- Height Range: 21.5" 26.5" (546mm – 673mm)
- Seat Thickness: 2.75" (70mm)
- Seat Dimensions: 23" x 12" (584mm x 305mm)
- Weight Capacity: 250 lbs.
- Weight: 11.80 lbs. (5.4 kg)